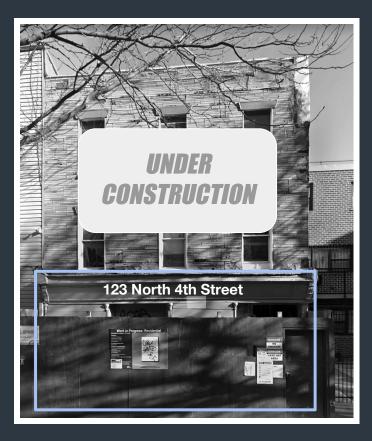

### **123 North 4th Street, Brooklyn NY 11249**

**Location, location, location.** 123 North 4th Street is located between Bedford Ave and Berry Street right across the street from Whole Foods,

Wework, Chipotle, Scotch and Soda and Levis. Apple Store, Bank of America, Equinox, Duane Reade and Sephora are just around the corner. Position your business on this exclusive block. Approximately 700 interior sq. ft; 10 ft. ceilings, and 20 ft. of frontage. Catch the wave from the surrounding new luxury developments in the immediate vicinity. *Take advantage of this once in a lifetime leasing opportunity.* 

Asking Rent: \$7,000 per month