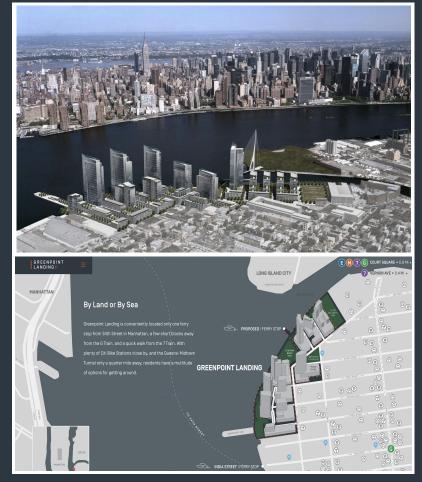

# **Attractions** and future projects

Transmitter park West St. bet. Kent St. and Greenpoint Avenue Brooklyn, 11222

**Greenpoint Landing** proposed plans