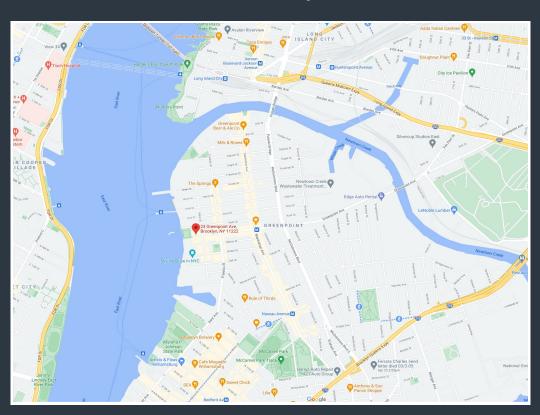

sq. ft; 10 ft. ceilings, and 20 ft. of frontage. Catch the wave from the surrounding new luxury developments in the immediate vicinity. *Take advantage of this once in a lifetime leasing opportunity.* 

Asking Rent: \$7,000 per month

## **Local business**























#### **Transportation**



L train Bedford Avenue stop - 3 Blocks - 3 min.



G train India Street stop - 8 Blocks - 8 min.



North 7th Street Ferry - 5 Blocks - 5 min.

#### **Williamsburg**

38,362

35.60 Yrs

30.08%

**POPULATION WITHIN 11249** 

**MEDIAN POPULATION AGE** 

**POPULATION GROWTH SINCE 2010** 

\$105,614

\$1.1 bn

**AVERAGE HHI WITHIN 1-MILE RADIUS** 

**TOTAL BUSINESSES WITHIN 1-MILE RADIUS** 

3,641

**ANNUAL SPENDING WITHIN 1-MILE RADIUS** 

## Location

123 N 4th Street, Brooklyn N.Y. 11249



# **Attractions** and future projects



Transmitter park West St. bet. Kent St. and Greenpoint Avenue Brooklyn, 11222



**Greenpoint Landing** proposed plans